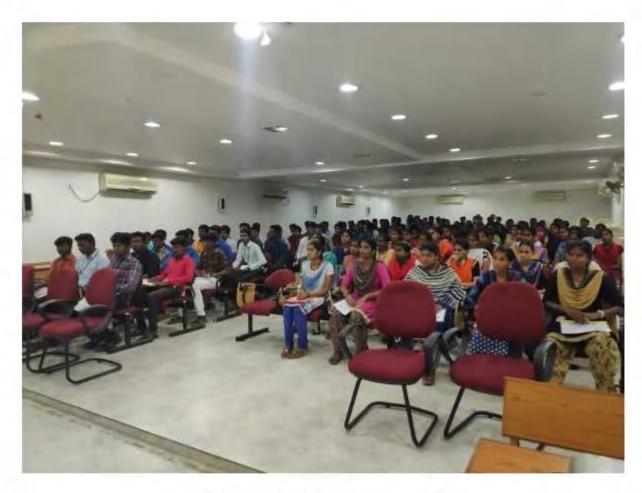

#### REPORT

We wish to express our heartfelt gratification to our Hon'ble Principal sir and management for provided their consent and support to organize the Soft Skill Program for all interested final year students on 06-04-2022 under the title of "SELF STUDY OF MANAGING YOUR TRUTH" around 200 students from various discipline.

Members of the department have conducted the class for all the final year students of Sengunthar Arts & Science College.

On that day, Dr. S.S. Santhakumari, the resource persons, given lectures on it also helps to make confidents and face the competitive world. Meanwhile, it improves our presence of minds whenever we express our views, listens to what others are taking about. To achieve their dreams in anything they want to do, students need brain power with the short memory to become successful in life.

Considering the need of today's students to compete and face the challenges of the modern world, and the cell organized this talk to build among students a sense of awareness, provide guidance, necessary sites, and other information about various soft skills.