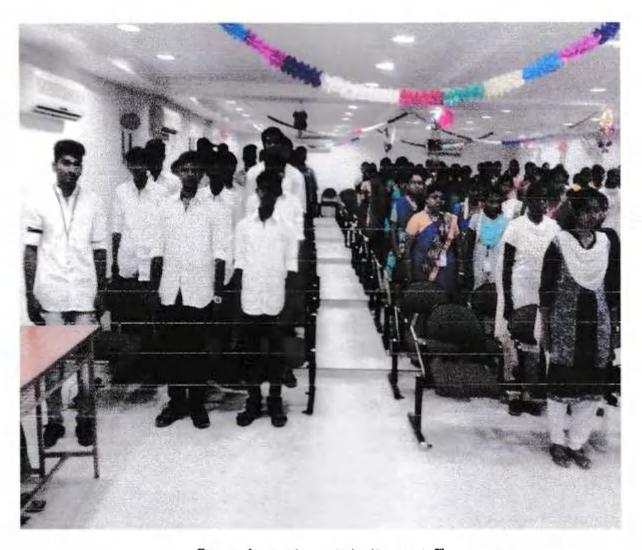

SELF STUDY OF MANAGING YOUR TRUTH

06/04/2022

STUDENTS INTERACT WITH CHIEF GUESTS

(Affiliated to Periyar University, Salem and Approved by AICTE, New Delhi)

An ISO 9001:2015 Certified Institution

Recognised under section 2(f) and 12(B) of the UGC Act 1956 Accredited by NAAC