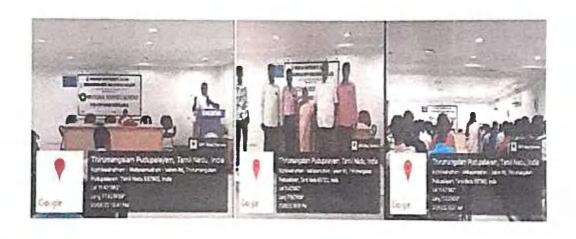

#### REPORT

We wish to express our heartfelt gratification to our Hon'ble Principal sir and management for provided their consent and support to organize the Soft Skill Program for all interested final year students on 06-04-2022 under the title of "SELF STUDY OF MANAGING YOUR TRUTH" around 200 students from various discipline.

Members of the department have conducted the class for all the final year students of Sengunthar Arts & Science College.

On that day, Dr. S.S. Santhakumari, the resource persons, given lectures on it also helps to make confidents and face the competitive world. Meanwhile, it improves our presence of minds whenever we express our views, listens to what others are taking about. To achieve their dreams in anything they want to do, students need brain power with the short memory to become successful in life.

Considering the need of today's students to compete and face the challenges of the modern world, and the cell organized this talk to build among students a sense of awareness, provide guidance, necessary sites, and other information about various soft skills.