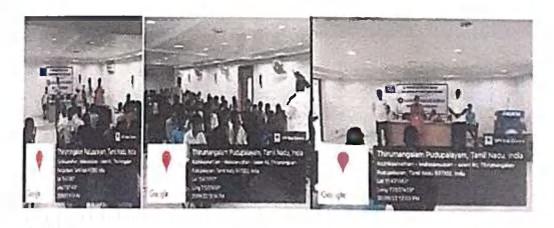

#### REPORT

We wish to express our heartfelt gratification to our Hon'ble Principal sir and management for provided their consent and support to organize the Soft Skill Program for all interested final year students on 06-04-2022 under the title of "SELF STUDY OF MANAGING YOUR TRUTH" around 200 students from various discipline.

Members of the department have conducted the class for all the final year students of Sengunthar Arts & Science College.

On that day, Dr. S.S. Santhakumari, the resource persons, given lectures on it also helps to make confidents and face the competitive world. Meanwhile, it improves our presence of minds whenever we express our views, listens to what others are taking about. To achieve their dreams in anything they want to do, students need brain power with the short memory to become successful in life.

Considering the need of today's students to compete and face the challenges of the modern world, and the cell organized this talk to build among students a sense of awareness, provide guidance, necessary sites, and other information about various soft skills.